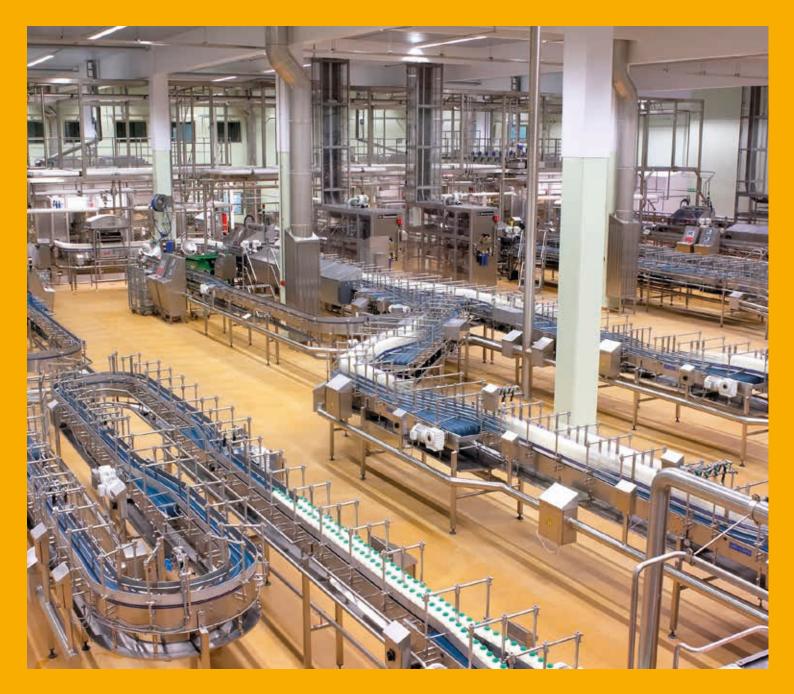

# SLIP-RESISTANT FLOORING SOLUTION FOR DAIRY PRODUCTION AREA

A slip-resistant finish was vital in wet areas, with an additional need for an antistatic finish in spaces handling explosive materials to safeguard employees.

Any product name or reference reflects the Sika product name at the time of creation of this document and may differ from the product name or reference during past events.