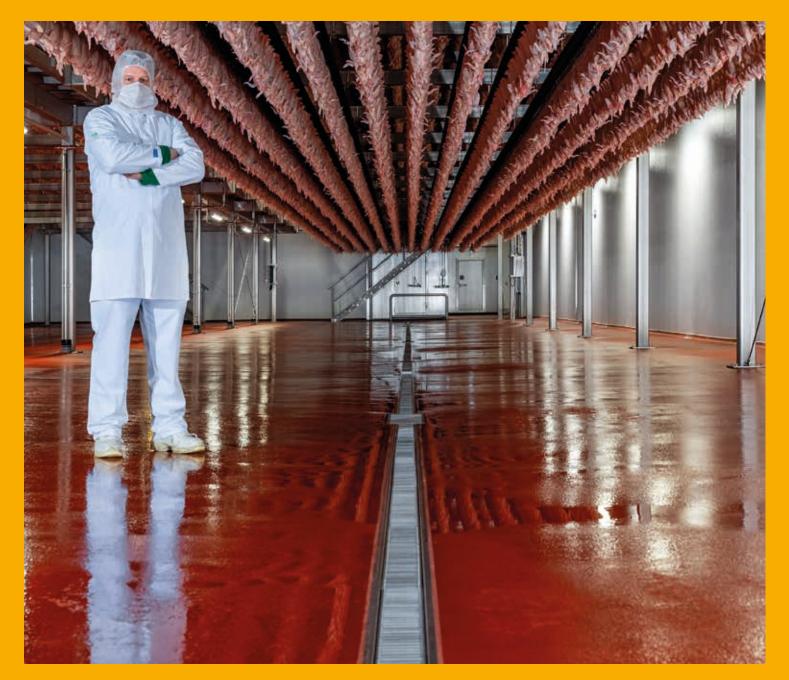

#### PROJECT DESCRIPTION

Project name: Donautal Geflügelspezialitäten Location: Bogen Year: 2016 Size: 28500m<sup>2</sup>

In February 2015, a fire devastated Donautal Geflügelspezialitäten's slaughter operation, prompting plans for rebuilding in Bogen with Sika<sup>®</sup> Ucrete<sup>®</sup> flooring. In just over a year, the new facility was completed, with a specialized Sika<sup>®</sup> Ucrete<sup>®</sup> contractor ensuring the timely and comprehensive installation of flooring systems. This laid the groundwork for the site's current capacity to process up to 220,000 chickens daily.

#### PROJECT REQUIREMENTS

Flooring in slaughterhouses faces extreme stress. Besides high chemical and mechanical resistance, the floor must be permanently slip-resistant and easy to clean. The challenge for this project was the extremely short construction time, during which approximately 32,000 m<sup>2</sup> of gradient concrete, about 28,500 m<sup>2</sup> of Sika<sup>®</sup> Ucrete<sup>®</sup> flooring, around 4,000 m of stainless-steel impact protection with beveled fillet, and about 2,000 m of stainless-steel channels were professionally and punctually installed by a certified Sika<sup>®</sup> Ucrete<sup>®</sup> installer.

#### SIKA SOLUTIONS

Sika<sup>®</sup> Ucrete<sup>®</sup> polyurethane concrete is the ultimate solution for floors subjected to intense stress, boasting unparalleled resistance to temperature fluctuations, a wide array of chemicals, and mechanical strain. Its remarkable slip resistance, adjustable to various levels, ensures both safety and cleanliness akin to stainless steel surfaces. Recognizing these merits, they opted for the Sika<sup>®</sup> Ucrete<sup>®</sup> DP 10 system, appreciating its balanced benefits in terms of occupational safety and ease of maintenance.